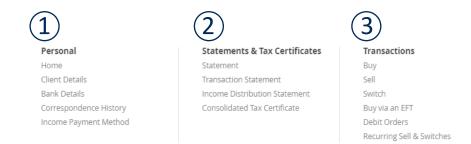

## **Investor Tab Features**

## 1. Personal

Client Details: Displays the investor's basic personal information, contact details,

address details and FIA information on our system. The investor is able to edit a few selected items. For any other details, a Change of

Investor Details form needs to be completed.

Bank Details: Displays the Nominated Bank Accounts on our system. Should the

investor wish to amend or add a new bank account, a Change of

Investor Details form needs to be completed.

**Correspondence History:** All correspondence previously received are listed here. This includes

monthly statements, welcoming letters, transaction confirmations, change of details notifications, tax statements and instruction

statements.

**Income Payment Method:** Indicates the allocation of income received on each fund. The

investor have the option to change the distribution method to payout,

reinvest or reinvest into another account.

#### 2. Statements & Tax Certificates

Statement: Generate an ad hoc statement by indicating any start & end date. A

preview is generated with an option to download as a pdf.

**Transaction Statement:** Indicates the transaction history per fund over a selected period.

Transactions includes deposits, withdrawals, switches or income

distributions.

Income Distribution

Statement:

Indicates the income distribution per fund over a selected period. Summary of gross distribution, withholding tax deducted and the net distribution, including the payment method. Option available to view a detailed split of the income distribution between interest &

dividends.

Consolidated Tax

Statement:

Generate a tax statement over any selected period. A preview is

generated with an option to download as a pdf.

#### 3. Transaction

Buy: Make a once off deposit or recurring deposit into any fund. Option to

open a new fund.

Sell: Make a once off withdrawal or recurring sell.

Switch: Switch from one fund to another existing fund or to open a new fund.

Buy via EFT: Indication of the banking details as well as the reference number per

fund should the investor make a payment via EFT and not the Buy

Option.

**Debit Orders:** Indicates all debit orders or lump sum deposits. The investor can

amend a debit order. In order to load a new debit order go to Buy

Option.

**Recurring Sell:** Indicates all recurring sells or lump sum withdrawals. The investor can

amend a recurring sell. In order to load a new recurring sell go to Sell

Option.