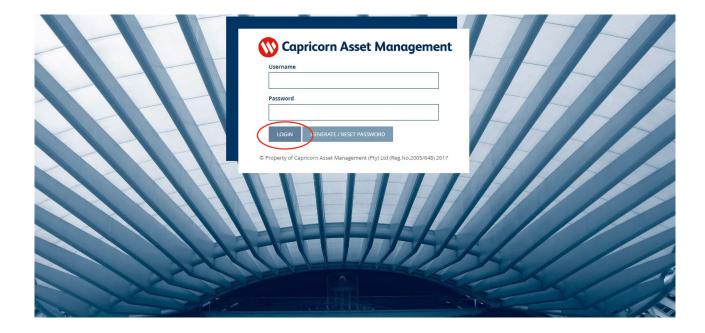

## How to Login

Visit the Capricorn Asset Management website at www.cam.com.na and select "Login".

Enter your unique username & password and select "Login".