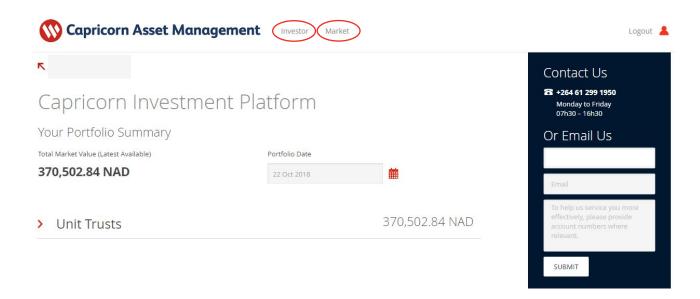

# **Exploring Capricorn Online**

Upon successful login your portfolio summary is displayed on the "Homepage". The two tabs, "Investor" and "Market" will be used to navigate around the Online Login.

You can either contact us telephonically or send an email directly from Capricorn Online to our Sales & Channel support department with your query.