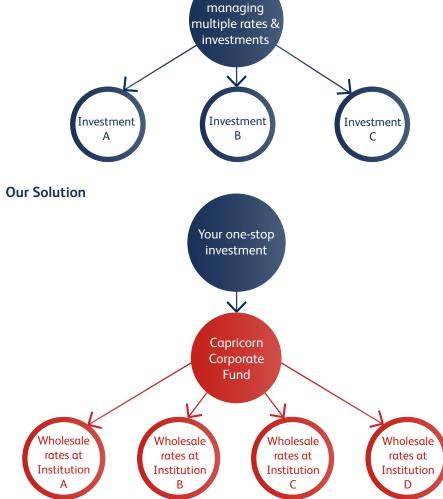

## Your Challenge

Whether you are a small business or a large corporate institution, maximizing your returns on your cash can make a significant difference to your bottom-line. To do so is not always easy, as it requires ongoing scanning of the best rates on offer in the market, and then investing for different periods at different banks to maximize your returns. You also risk that your planned cash flow and actual cash flow needs may differ significantly which may then introduce liquidity risks. It's furthermore cumbersome to deal with multiple counterparties, both from account opening and settlement, to your own bookkeeping of various investments. The fact is that the varying amounts so invested is not always optimal to obtain the highest possible wholesale deposit rates.

## **Our Solution**

The Capricorn Corporate Fund is a one stop solution that solves all the above problems in one seamless solution.

- We pool all our clients' money and invest in large amounts achieving the maximum possible wholesale rates.
- We actively monitor the markets continuously and seek out the best possible returns on offer from Namibian and South African banks and Government Treasury Bills.
- We optimize the term structure of the Fund to provide full liquidity for investors whilst taking advantage of the premium available on term investments.
- We maximize the returns to be received in the form of a monthly tax free dividend.
- Zero initial fees.
- Zero transaction fees.

## We make it Easy

**Typical Solution** 

You

- You only need to manage and measure one investment account.
- You gain access to Capricorn Online, our digital platform to be able to generate statements, view balances and transact. In addition multiple users can be allowed access from your team.
- Your funds are available on call.
- It's easy to transfer funds to us,
  - Simply load your Corporate Fund details as a beneficiary on your Internet Banking account and receive same day value, thus no interest lost.
  - Use our digital platform, Capricorn Online, to effect a same day collection from your nominated bank account (Maximum N\$500 000 per day)
- To withdraw funds simply,
  - Use Capricorn Online to effect a withdrawal before 12:00 for same day value.
  - Send us an email instruction to effect a withdrawal before 11:00 for same day value.