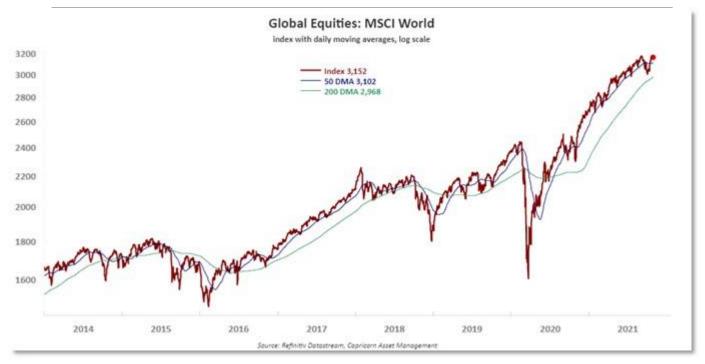

MSCI's gauge of world stocks, ACWI, dipped 0.05% in early Thursday trade, with Japan's Nikkei leading the loss with fall of 1.1%. Mainland Chinese shares slipped 0.2% while MSCI's broadest index of Asia-Pacific shares outside Japan ticked down 0.1%. On Wall Street overnight, the S&P 500 lost 0.51% from all-time high hit on Tuesday though the Nasdaq ended little changed, thanks to strong earnings from Microsoft and Google parent Alphabet.