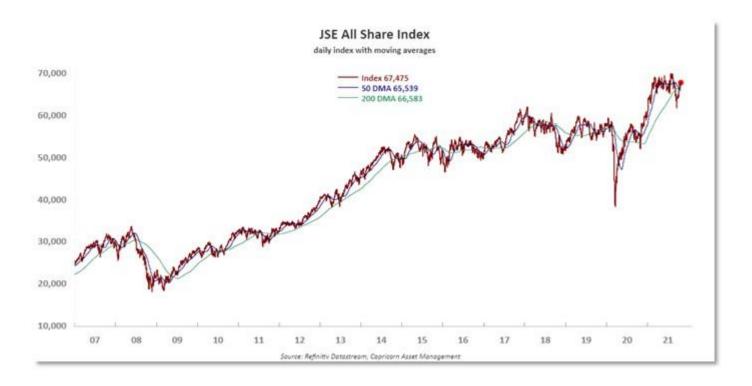

Lower precious metal prices also dragged the Johannesburg Stock Exchange (JSE) lower. The JSE's Top-40 Index dipped 0.25% to 60,874 points and the broader All-Share Index lost 0.21% to 67,475 points. Gold and platinum stocks were the biggest losers of the day, while some firms that benefit from a weaker rand rose. Blue Label Telecoms, which majority owns South Africa's fourth-largest mobile operator Cell C, closed up 0.46% after Cell C swung back to a first-half profit from a \$513 million loss last year.