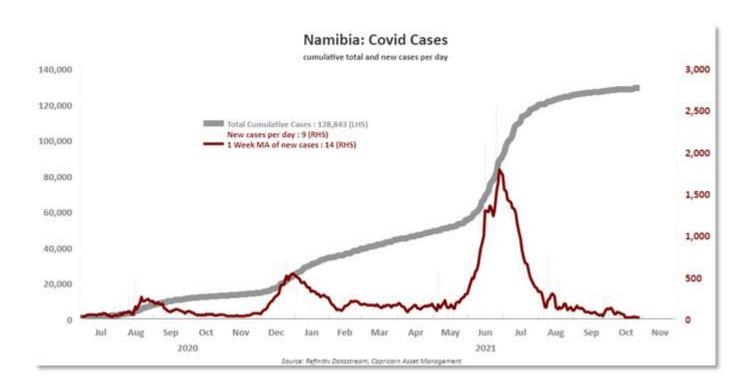

## **Corona Tracker**

| GLOBAL CASES<br>SOURCE - REUTERS |                    | 28-Oct-2021 | 4:49         |  |
|----------------------------------|--------------------|-------------|--------------|--|
|                                  | Confirmed<br>Cases | New Cases   | Total Deaths |  |
| GLOBAL                           | 245,018,802        | 335,915     | 5,203,032    |  |